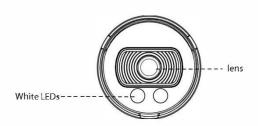

## Full-color Image Performance & F1.0 Super Aperture

- Combined with White LED, the Color camera delivers colorful images in the dark or at night for the majority of monitoring scenarios. The design of warm light lamp helps to avoid glare for a better user experience.
- Large aperture (F1.0) allows more light passes through to the sensor, giving a better low illuminance and high image definition.