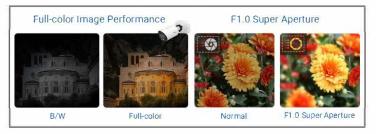

## 4K Video Viewing Experience

The Al Color Network Camera delivers up to 4K resolution (3840\*2160, effectively four times that of Full HD), providing users with ultra-high-definition video viewing experience