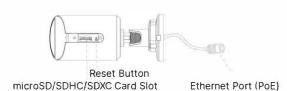

|                                      |  |  |
|                          | Dimensions           | 97mmX74mmX180mm (Junction Box Version) / 64mmX64mmX160mm (Cable Out Version)                                                                                       |                                      |                                      |  |  |
|                          | Warranty             | 3/5 Years                                                                                                                                                          |                                      |                                      |  |  |

# Al Color<sup>+</sup> Vandal-proof Mini Bullet Network Camera



# Structure Diagrams

#### **Junction Box Version**







### Cable Out Version













Units: mm

### **Accessories Support**

A01 Pole Mount

Weight: 720g Dimensions: 170\*51.5\*152.6mm



A03 External Corner Bracket

Weight: 900g Dimensions: 170\*152.5\*76.3mm