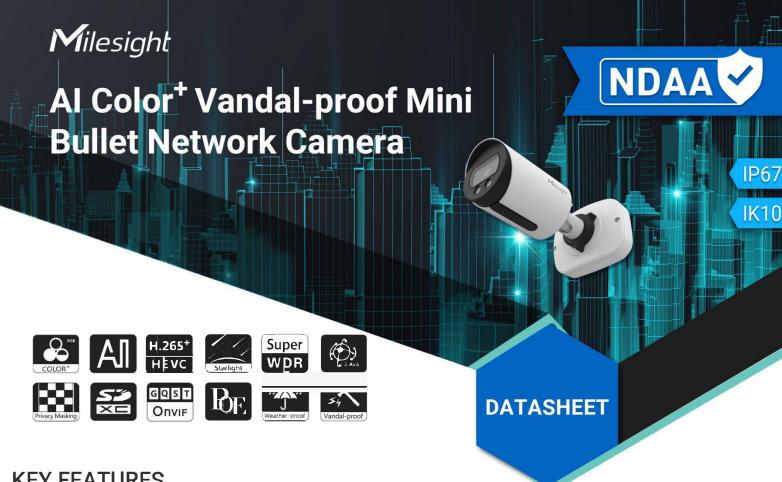

## Full-color Image Performance & F1.0 Super Aperture

- Combined with White LED, the Color camera delivers colorful images in the dark or at night for the majority of monitoring scenarios. The design of warm light lamp helps to avoid glare for a better user experience.
- Large aperture (F1.0) allows more light passes through to the sensor, giving a better low illuminance and high image definition.