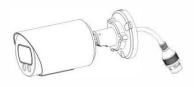

|                                      |  |  |
|                          | Dimensions           | 97mmX74mmX180mm (Junction Box Version) / 64mmX64mmX160mm (Cable Out Version)                                                                                       |                                      |                                      |  |  |
|                          | Warranty             | 3/5 Years                                                                                                                                                          |                                      |                                      |  |  |

# Al Color<sup>+</sup> Vandal-proof Mini Bullet Network Camera



# Structure Diagrams

#### **Junction Box Version**







### Cable Out Version













Units: mm

### **Accessories Support**

A01 Pole Mount

Weight: 720g Dimensions: 170\*51.5\*152.6mm



A03 External Corner Bracket

Weight: 900g Dimensions: 170\*152.5\*76.3mm