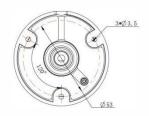

|  |  |
|                          | Dimensions           | 97mmX74mmX180mm (Junction Box Version) / 64mmX64mmX160mm (Cable Out Version)                                                                                       |                                      |                                      |  |  |
|                          | Warranty             | 3/5 Years                                                                                                                                                          |                                      |                                      |  |  |

# Al Color<sup>+</sup> Vandal-proof Mini Bullet Network Camera



# Structure Diagrams

#### **Junction Box Version**







### Cable Out Version













Units: mm

### **Accessories Support**

A01 Pole Mount

Weight: 720g Dimensions: 170\*51.5\*152.6mm



A03 External Corner Bracket

Weight: 900g Dimensions: 170\*152.5\*76.3mm