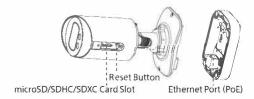

# Structure Diagrams

#### **Junction Box Version**

# Al Color<sup>+</sup> Vandal-proof Mini Bullet Network Camera

| Interface                | Ethernet             | 1*RJ45 10M/100M Ethernet Port                                                                                                                                      |                                      |                                      |  |  |
|--------------------------|----------------------|--------------------------------------------------------------------------------------------------------------------------------------------------------------------|--------------------------------------|--------------------------------------|--|--|
| Network                  | Network Storage      | NAS(Support NFS, SMB/CIFS), ANR                                                                                                                                    |                                      |                                      |  |  |
|                          | Protocol             | IPv4/IPv6, ARP, TCP, UDP, RTCP, RTP, RTSP, RTMP, HTTP, HTTPS, DNS, DDNS, DHCP, FTP, NTP, SMTP, SNMP, UPnP, Bonjour, SIP, PPPoE, VLAN, 802.1x, QoS, IGMP, ICMP, SSL |                                      |                                      |  |  |
| Intelligent<br>Analytics | Video Analysis       | Region Entrance, Region Exiting, Advanced Motion Detection, Tamper Detection, Line Crossing, Loitering, Object Left, Object Removed                                |                                      |                                      |  |  |
| System                   | Storage              | Support microSD/SDHC/SDXC Card Local Storage, up to 256G                                                                                                           |                                      |                                      |  |  |
|                          | Advanced Function    | BLC, HLC, 2D DNR, 3D DNR, Defog, AWB,  IP Address Filtering, AGC, Anti-flicker, Corridor Mode, Deblur                                                              |                                      |                                      |  |  |
|                          | SIP/VoIP Support     | Yes, Voice & Video-over-IP                                                                                                                                         |                                      |                                      |  |  |
|                          | Event Trigger        | Motion Detection, Network Disconnection, etc.                                                                                                                      |                                      |                                      |  |  |
|                          | Event Action         | FTP Upload, SMTP Upload, SD Card Record, SIP Phone, HTTP Notification, etc.                                                                                        |                                      |                                      |  |  |
|                          | System Compatibility | ONVIF Profile G & Q & S & T, API                                                                                                                                   |                                      |                                      |  |  |
| General                  | Working Temperature  | -40℃~60℃                                                                                                                                                           |                                      |                                      |  |  |
|                          | Working Humidity     | 0~90%(Non-condensing)                                                                                                                                              |                                      |                                      |  |  |
|                          | Power Supply         | PoE (802.3af)                                                                                                                                                      |                                      |                                      |  |  |
|                          | Power Consumption    | 3W MAX<br>5W MAX (With White LED on)                                                                                                                               | 3W MAX<br>5W MAX (With White LED on) | 4W MAX<br>6W MAX (With White LED on) |  |  |
|                          | Weather Proof        | Up to IP67-rated for Weather-resistant Performance                                                                                                                 |                                      |                                      |  |  |
|                          | Housing              | Vandal-proof IK10-rated Metal Housing                                                                                                                              |                                      |                                      |  |  |
|                          | Weight               | 610g (Junction Box Version) / 450g (Cable Out Version)                                                                                                             |                                      |                                      |  |  |
|                          | Dimensions           | 97mmX74mmX180mm (Junction Box Version) / 64mmX64mmX160mm (Cable Out Version)                                                                                       |                                      |                                      |  |  |
|                          | Warranty             | 3/5 Years                                                                                                                                                          |                                      |                                      |  |  |