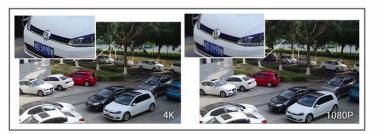

#### Al Video Analytics

The AI Camera Series can intelligently filter objects to focus on human and vehicle detection in multiple events such as Region Entrance, Region Exiting, Loitering, Advanced Motion Detection, etc.