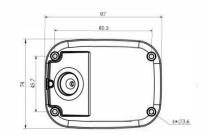

|  |  |
|                          | Dimensions           | 97mmX74mmX180mm (Junction Box Version) / 64mmX64mmX160mm (Cable Out Version)                                                                                       |                                      |                                      |  |  |
|                          | Warranty             | 3/5 Years                                                                                                                                                          |                                      |                                      |  |  |

# Al Color<sup>+</sup> Vandal-proof Mini Bullet Network Camera



# Structure Diagrams

#### **Junction Box Version**







### Cable Out Version













Units: mm

### **Accessories Support**

A01 Pole Mount

Weight: 720g Dimensions: 170\*51.5\*152.6mm



A03 External Corner Bracket

Weight: 900g Dimensions: 170\*152.5\*76.3mm