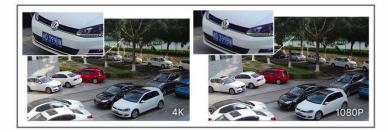

### 4K Video Viewing Experience

The camera performs well in catching detailed image with 4K HD resolution regardless of the moving speed.