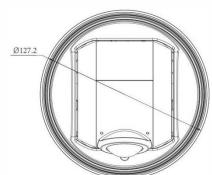

### Structure Diagrams

Units: mm

# Al 180° Panoramic Mini Dome Network Camera

| Intelligent<br>Analytics | Video Analysis             | Region Entrance, Region Exiting, Advanced Motion Detection, Tamper Detection, Line Crossing, Loitering, Object Left, Object Removed |  |
|--------------------------|----------------------------|-------------------------------------------------------------------------------------------------------------------------------------|--|
|                          | People Counting&<br>Report | Count the number of people entering or exiting, up to 4 detection areas for regional people counting                                |  |
| System                   | Storage                    | Support microSD/SDHC/SDXC Card Local Storage, up to 256G                                                                            |  |
|                          | Advanced Function          | Heat Map, BLC, HLC, 2D DNR, 3D DNR, Defog, AWB, IP Address Filtering, AGC, Anti-flicker, Corridor Mode, Deblur, Watermark           |  |
|                          | SIP/VoIP Support           | Yes, Voice & Video-over-IP                                                                                                          |  |
|                          | Event Trigger              | Motion Detection, Network Disconnection, Audio Alarm, etc.                                                                          |  |
|                          | Event Action               | FTP Upload, SMTP Upload, SD Card Record, SIP Phone, HTTP Notification, etc.                                                         |  |
|                          | System Compatibility       | ONVIF Profile G & Q & S & T, API                                                                                                    |  |
| General                  | Working Temperature        | -40℃~60℃                                                                                                                            |  |
|                          | Working Humidity           | 0~95%(Non-condensing)                                                                                                               |  |
|                          | Power Supply               | PoE (802.3af) / DC 12V $\pm$ 10%                                                                                                    |  |
|                          | Power Consumption          | 7W MAX<br>10W MAX (With IR on)                                                                                                      |  |
|                          | Weather Proof              | Up to IP67-rated for Weather-resistant Performance                                                                                  |  |
|                          | Housing                    | Vandal-proof IK10-rated Metal Housing                                                                                               |  |
|                          | Weight                     | 853g                                                                                                                                |  |
|                          | Dimensions                 | Ф127mmX107mm                                                                                                                        |  |
|                          | Warranty                   | 3/5 Years                                                                                                                           |  |