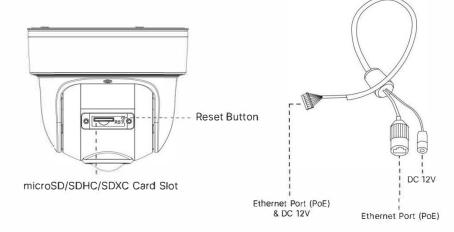

### Integrated Junction Box

Coming with the integrated junction box, The Network Camera not only brings a simplified installation with better aesthetics and professional look of the video surveillance system, but also provides higher operation stability.