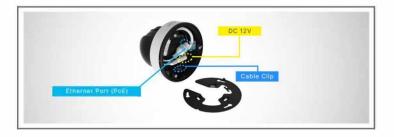

### Integrated Junction Box

Coming with the integrated junction box, The Network Camera not only brings a simplified installation with better aesthetics and professional look of the video surveillance system, but also provides higher operation stability.