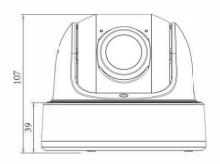

### Structure Diagrams

Units: mm

# Al 180° Panoramic Mini Dome Network Camera

| Intelligent<br>Analytics | Video Analysis             | Region Entrance, Region Exiting, Advanced Motion Detection, Tamper Detection, Line Crossing, Loitering, Object Left, Object Removed |  |
|--------------------------|----------------------------|-------------------------------------------------------------------------------------------------------------------------------------|--|
|                          | People Counting&<br>Report | Count the number of people entering or exiting, up to 4 detection areas for regional people counting                                |  |
| System                   | Storage                    | Support microSD/SDHC/SDXC Card Local Storage, up to 256G                                                                            |  |
|                          | Advanced Function          | Heat Map, BLC, HLC, 2D DNR, 3D DNR, Defog, AWB, IP Address Filtering, AGC, Anti-flicker, Corridor Mode, Deblur, Watermark           |  |
|                          | SIP/VoIP Support           | Yes, Voice & Video-over-IP                                                                                                          |  |
|                          | Event Trigger              | Motion Detection, Network Disconnection, Audio Alarm, etc.                                                                          |  |
|                          | Event Action               | FTP Upload, SMTP Upload, SD Card Record, SIP Phone, HTTP Notification, etc.                                                         |  |
|                          | System Compatibility       | ONVIF Profile G & Q & S & T, API                                                                                                    |  |
| General                  | Working Temperature        | -40℃~60℃                                                                                                                            |  |
|                          | Working Humidity           | 0~95%(Non-condensing)                                                                                                               |  |
|                          | Power Supply               | PoE (802.3af) / DC 12V $\pm$ 10%                                                                                                    |  |
|                          | Power Consumption          | 7W MAX<br>10W MAX (With IR on)                                                                                                      |  |
|                          | Weather Proof              | Up to IP67-rated for Weather-resistant Performance                                                                                  |  |
|                          | Housing                    | Vandal-proof IK10-rated Metal Housing                                                                                               |  |
|                          | Weight                     | 853g                                                                                                                                |  |
|                          | Dimensions                 | Ф127mmX107mm                                                                                                                        |  |
|                          | Warranty                   | 3/5 Years                                                                                                                           |  |