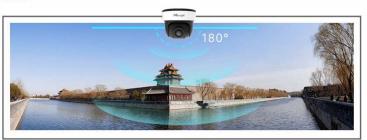

#### 180° Panoramic View

The camera is perfect for whole picture viewing experience. It catches 180° horizontal coverage and 95° vertical coverage, achieving 180° panoramic viewing with only single sensor, which is a revolutionary creation in the dome model.