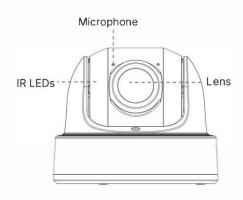

| Vandal-proof IK10-rated Metal Housing                                                                                               |  |
|                          | Weight                     | 853g                                                                                                                                |  |
|                          | Dimensions                 | Ф127mmX107mm                                                                                                                        |  |
|                          | Warranty                   | 3/5 Years                                                                                                                           |  |

### Al 180° Panoramic Mini Dome Network Camera



### Structure Diagrams











Units: mm

### **Accessories Support**

A01 Pole Mount

Weight: 720g

Dimensions: 170\*51.5\*152.6mm



A03 External Corner Bracket

Weight: 900g Dimensions: 170\*152.5\*76.3mm



A71 Wall Mount

Weight: 530g Dimensions: 162\*124\*78 mm