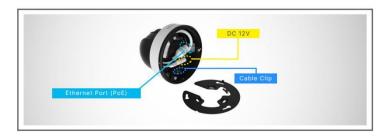

### Integrated Junction Box

Coming with the integrated junction box, Milesight Network Camera not only brings a simplified installation with better aesthetics and professional look of the video surveillance system, but also provides higher operation stability.