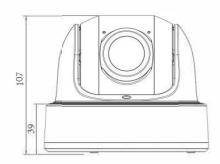

### Structure Diagrams

Units: mm

# Al 180° Panoramic Mini Dome Network Camera

| Intelligent<br>Analytics | Video Analysis             | Region Entrance, Region Exiting, Advanced Motion Detection, Tamper Detection,<br>Line Crossing, Loitering, Object Left, Object Removed |                               |
|--------------------------|----------------------------|----------------------------------------------------------------------------------------------------------------------------------------|-------------------------------|
|                          | People Counting&<br>Report | Count the number of people entering or exiting, up to 4 detection areas for regional people counting                                   |                               |
| System                   | Storage                    | Support microSD/SDHC/SDXC Card Local Storage, up to 256G                                                                               |                               |
|                          | Advanced Function          | Heat Map, BLC, HLC, 2D DNR, 3D DNR, AWB, IP Address Filtering, AGC, Anti-flicker, Corridor Mode, Deblur, Watermark                     |                               |
|                          | SIP/VoIP Support           | Yes, Voice & Video-over-IP                                                                                                             |                               |
|                          | Event Trigger              | Motion Detection, Network Disconnection, Audio Alarm, etc.                                                                             |                               |
|                          | Event Action               | FTP Upload, SMTP Upload, SD Card Record, SIP Phone, HTTP Notification, etc.                                                            |                               |
|                          | System Compatibility       | ONVIF Profile G & Q & S & T, API                                                                                                       |                               |
| General                  | Working Temperature        | -40°C~60°C                                                                                                                             |                               |
|                          | Working Humidity           | 0~90%(Non-condensing)                                                                                                                  |                               |
|                          | Power Supply               | PoE (802.3af) / DC 12V $\pm$ 10%                                                                                                       |                               |
|                          | Power Consumption          | 5W MAX<br>8W MAX (With IR on)                                                                                                          | 6W MAX<br>9W MAX (With IR on) |
|                          | Weather Proof              | Up to IP67-rated for Weather-resistant Performance                                                                                     |                               |
|                          | Housing                    | Vandal-proof IK10-rated Metal Housing                                                                                                  |                               |
|                          | Weight                     | 853g                                                                                                                                   |                               |
|                          | Dimensions                 | Ф127mmX107mm                                                                                                                           |                               |
|                          | Warranty                   | 3/5 Years                                                                                                                              |                               |