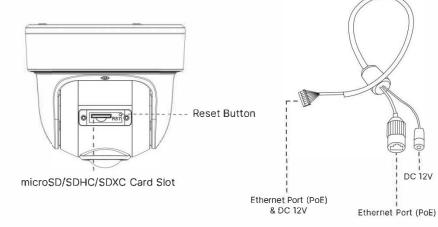

### Integrated Junction Box

Coming with the integrated junction box, Milesight Network Camera not only brings a simplified installation with better aesthetics and professional look of the video surveillance system, but also provides higher operation stability.

# Al 180° Panoramic Mini Dome Network Camera

| Intelligent<br>Analytics | Video Analysis             | Region Entrance, Region Exiting, Advanced Motion Detection, Tamper Detection,<br>Line Crossing, Loitering, Object Left, Object Removed |                               |
|--------------------------|----------------------------|----------------------------------------------------------------------------------------------------------------------------------------|-------------------------------|
|                          | People Counting&<br>Report | Count the number of people entering or exiting, up to 4 detection areas for regional people counting                                   |                               |
| System                   | Storage                    | Support microSD/SDHC/SDXC Card Local Storage, up to 256G                                                                               |                               |
|                          | Advanced Function          | Heat Map, BLC, HLC, 2D DNR, 3D DNR, AWB, IP Address Filtering, AGC, Anti-flicker, Corridor Mode, Deblur, Watermark                     |                               |
|                          | SIP/VoIP Support           | Yes, Voice & Video-over-IP                                                                                                             |                               |
|                          | Event Trigger              | Motion Detection, Network Disconnection, Audio Alarm, etc.                                                                             |                               |
|                          | Event Action               | FTP Upload, SMTP Upload, SD Card Record, SIP Phone, HTTP Notification, etc.                                                            |                               |
|                          | System Compatibility       | ONVIF Profile G & Q & S & T, API                                                                                                       |                               |
| General                  | Working Temperature        | -40°C~60°C                                                                                                                             |                               |
|                          | Working Humidity           | 0~90%(Non-condensing)                                                                                                                  |                               |
|                          | Power Supply               | PoE (802.3af) / DC 12V $\pm$ 10%                                                                                                       |                               |
|                          | Power Consumption          | 5W MAX<br>8W MAX (With IR on)                                                                                                          | 6W MAX<br>9W MAX (With IR on) |
|                          | Weather Proof              | Up to IP67-rated for Weather-resistant Performance                                                                                     |                               |
|                          | Housing                    | Vandal-proof IK10-rated Metal Housing                                                                                                  |                               |
|                          | Weight                     | 853g                                                                                                                                   |                               |
|                          | Dimensions                 | Ф127mmX107mm                                                                                                                           |                               |
|                          | Warranty                   | 3/5 Years                                                                                                                              |                               |