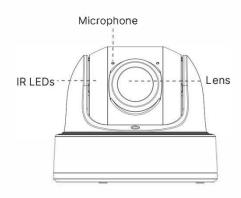

- NDAA Compliance (Milesight Fully NDAA-compliant products are well suited for government, defense and a range of projects subject to the NDAA.)
- ▶ 120dB Super WDR (Excellent performance even when the ratio of the luminosity of brightest and darkest is up to 120dB.)
- Advanced Functions (Boasting to support various advanced functions such as HLC, ROI.)
- 256G (Supporting ultra-large external microSD/SDHC/SDXC card storage up to 256G.)
- Integrated Junction Box (Ensuring the hassle-free installation and reliable operation with neat cable management.)
- Built-in Microphone (Using advanced codecs to provide clearer voice and robust performance.)
- ▶ Smart Stream (Bandwidth, storage and bit rate are saved with Smart Stream On, e.g. H.265<sup>+</sup> saves 70%~80% bandwidth that of H.264.)

#### Al Video Analytics

- 8 intelligent VCA modes powered by AI engine, which can intelligently filter objects to focus on human and vehicle detection.
- People Counting technology provides high accuracy and real-time data based on Al algorithm with statistic reports.

#### 180° Panoramic View

The camera is perfect for whole picture viewing experience. It catches 180° horizontal coverage and 95° vertical coverage, achieving 180° panoramic viewing with only single sensor, which is a revolutionary creation in the dome model.