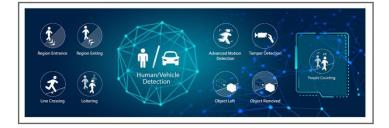

#### Al Video Analytics

- 8 intelligent VCA modes powered by AI engine, which can intelligently filter objects to focus on human and vehicle detection.
- People Counting technology provides high accuracy and real-time data based on Al algorithm with statistic reports.

# Al 180° Panoramic Mini Dome Network Camera

| Intelligent<br>Analytics | Video Analysis             | Region Entrance, Region Exiting, Advanced Motion Detection, Tamper Detection,<br>Line Crossing, Loitering, Object Left, Object Removed |                               |
|--------------------------|----------------------------|----------------------------------------------------------------------------------------------------------------------------------------|-------------------------------|
|                          | People Counting&<br>Report | Count the number of people entering or exiting, up to 4 detection areas for regional people counting                                   |                               |
| System                   | Storage                    | Support microSD/SDHC/SDXC Card Local Storage, up to 256G                                                                               |                               |
|                          | Advanced Function          | Heat Map, BLC, HLC, 2D DNR, 3D DNR, AWB, IP Address Filtering, AGC, Anti-flicker, Corridor Mode, Deblur, Watermark                     |                               |
|                          | SIP/VoIP Support           | Yes, Voice & Video-over-IP                                                                                                             |                               |
|                          | Event Trigger              | Motion Detection, Network Disconnection, Audio Alarm, etc.                                                                             |                               |
|                          | Event Action               | FTP Upload, SMTP Upload, SD Card Record, SIP Phone, HTTP Notification, etc.                                                            |                               |
|                          | System Compatibility       | ONVIF Profile G & Q & S & T, API                                                                                                       |                               |
| General                  | Working Temperature        | -40°C~60°C                                                                                                                             |                               |
|                          | Working Humidity           | 0~90%(Non-condensing)                                                                                                                  |                               |
|                          | Power Supply               | PoE (802.3af) / DC 12V $\pm$ 10%                                                                                                       |                               |
|                          | Power Consumption          | 5W MAX<br>8W MAX (With IR on)                                                                                                          | 6W MAX<br>9W MAX (With IR on) |
|                          | Weather Proof              | Up to IP67-rated for Weather-resistant Performance                                                                                     |                               |
|                          | Housing                    | Vandal-proof IK10-rated Metal Housing                                                                                                  |                               |
|                          | Weight                     | 853g                                                                                                                                   |                               |
|                          | Dimensions                 | Ф127mmX107mm                                                                                                                           |                               |
|                          | Warranty                   | 3/5 Years                                                                                                                              |                               |