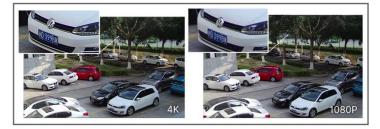

### 4K Video Viewing Experience

Milesight 4K H.265 Network Camera delivers up to 4K resolution (3840\*2160, effectively four times that of Full HD) at 15 frames per second (fps), providing users with ultra-high-definition video viewing experience.