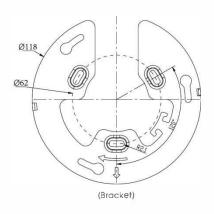

|                               |
|                          | Weight                     | 853g                                                                                                                                   |                               |
|                          | Dimensions                 | Ф127mmX107mm                                                                                                                           |                               |
|                          | Warranty                   | 3/5 Years                                                                                                                              |                               |

## Al 180° Panoramic Mini Dome Network Camera



### Structure Diagrams











Units: mm

### **Accessories Support**

A01 Pole Mount

Weight: 720g Dimensions: 170\*51.5\*152.6mm



A03 External Corner Bracket

Weight: 900g Dimensions: 170\*152.5\*76.3mm



A71 Wall Mount Weight: 530g Dimensions: 162\*124\*78 mm