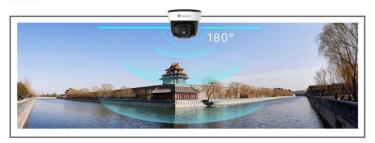

#### 180° Panoramic View

The camera is perfect for whole picture viewing experience. It catches 180° horizontal coverage and 95° vertical coverage, achieving 180° panoramic viewing with only single sensor, which is a revolutionary creation in the dome model.