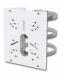

### **Accessories Support**

A01 Pole Mount

Weight: 720g Dimensions: 170\*51.5\*152.6mm

A03 External Corner Bracket

Weight: 900g Dimensions: 170\*152.5\*76.3mm

A71 Wall Mount Weight: 530g Dimensions: 162\*124\*78 mm