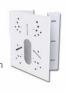

### **Accessories Support**

A01 Pole Mount

Weight: 720g Dimensions: 170\*51.5\*152.6mm

A03 External Corner Bracket

Weight: 900g Dimensions: 170\*152.5\*76.3mm

A71 Wall Mount Weight: 530g Dimensions: 162\*124\*78 mm