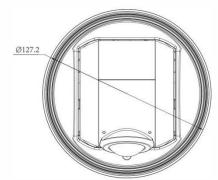

### Structure Diagrams

Units: mm

# Al 180° Panoramic Mini Dome Network Camera

| Intelligent<br>Analytics | Video Analysis             | Region Entrance, Region Exiting, Advanced Motion Detection, Tamper Detection,<br>Line Crossing, Loitering, Object Left, Object Removed |                               |
|--------------------------|----------------------------|----------------------------------------------------------------------------------------------------------------------------------------|-------------------------------|
|                          | People Counting&<br>Report | Count the number of people entering or exiting, up to 4 detection areas for regional people counting                                   |                               |
| System                   | Storage                    | Support microSD/SDHC/SDXC Card Local Storage, up to 256G                                                                               |                               |
|                          | Advanced Function          | Heat Map, BLC, HLC, 2D DNR, 3D DNR, AWB, IP Address Filtering, AGC, Anti-flicker, Corridor Mode, Deblur, Watermark                     |                               |
|                          | SIP/VoIP Support           | Yes, Voice & Video-over-IP                                                                                                             |                               |
|                          | Event Trigger              | Motion Detection, Network Disconnection, Audio Alarm, etc.                                                                             |                               |
|                          | Event Action               | FTP Upload, SMTP Upload, SD Card Record, SIP Phone, HTTP Notification, etc.                                                            |                               |
|                          | System Compatibility       | ONVIF Profile G & Q & S & T, API                                                                                                       |                               |
| General                  | Working Temperature        | -40°C~60°C                                                                                                                             |                               |
|                          | Working Humidity           | 0~90%(Non-condensing)                                                                                                                  |                               |
|                          | Power Supply               | PoE (802.3af) / DC 12V $\pm$ 10%                                                                                                       |                               |
|                          | Power Consumption          | 5W MAX<br>8W MAX (With IR on)                                                                                                          | 6W MAX<br>9W MAX (With IR on) |
|                          | Weather Proof              | Up to IP67-rated for Weather-resistant Performance                                                                                     |                               |
|                          | Housing                    | Vandal-proof IK10-rated Metal Housing                                                                                                  |                               |
|                          | Weight                     | 853g                                                                                                                                   |                               |
|                          | Dimensions                 | Ф127mmX107mm                                                                                                                           |                               |
|                          | Warranty                   | 3/5 Years                                                                                                                              |                               |