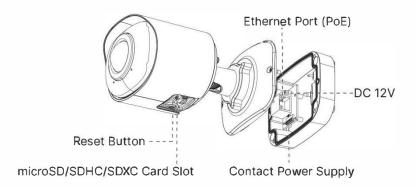

#### Integrated Junction Box

The well-designed Integrated Junction Box ensures efficient and simple installation. It enlarges the space to make cable connection neat and easy. With the help of IP67-rated weather-proof design and Point-contact Power Supply, the Integrated Junction Box is able to offer stable operation and supreme user-experience.

### Structure Diagrams

Units: mm