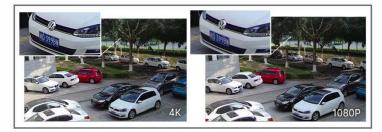

#### Integrated Junction Box

The well-designed Integrated Junction Box ensures efficient and simple installation. It enlarges the space to make cable connection neat and easy. With the help of IP67-rated weather-proof design and Point-contact Power Supply, the Integrated Junction Box is able to offer stable operation and supreme user-experience.