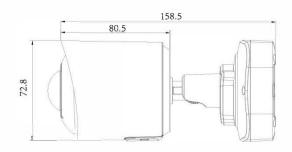

### Structure Diagrams

Units: mm

# AI 180° Panoramic Mini Bullet Network Camera

| Intelligent<br>Analytics | Video Analysis             | Region Entrance, Region Exiting, Advanced Motion Detection, Tamper Detection, Line Crossing, Loitering, Object Left, Object Removed |  |
|--------------------------|----------------------------|-------------------------------------------------------------------------------------------------------------------------------------|--|
|                          | People Counting&<br>Report | Count the number of people entering or exiting, up to 4 detection areas for regional people counting                                |  |
| System                   | Storage                    | Support microSD/SDHC/SDXC Card Local Storage, up to 256G                                                                            |  |
|                          | Advanced Function          | Heat Map, BLC, HLC, 2D DNR, 3D DNR, Defog, AWB, IP Address Filtering, AGC, Anti-flicker, Corridor Mode, Deblur, Watermark           |  |
|                          | SIP/VoIP Support           | Yes, Voice & Video-over-IP                                                                                                          |  |
|                          | Event Trigger              | Motion Detection, Network Disconnection, Audio Alarm, etc.                                                                          |  |
|                          | Event Action               | FTP Upload, SMTP Upload, SD Card Record, SIP Phone, HTTP Notification, etc.                                                         |  |
|                          | System Compatibility       | ONVIF Profile G & Q & S & T, API                                                                                                    |  |
| General                  | Working Temperature        | -40℃~60℃                                                                                                                            |  |
|                          | Working Humidity           | 0~95%(Non-condensing)                                                                                                               |  |
|                          | Power Supply               | PoE (802.3af) / DC 12V $\pm$ 10%                                                                                                    |  |
|                          | Power Consumption          | 7W MAX<br>9W MAX (With IR on)                                                                                                       |  |
|                          | Weather Proof              | Up to IP67-rated for Weather-resistant Performance                                                                                  |  |
|                          | Housing                    | Vandal-proof IK10-rated Metal Housing                                                                                               |  |
|                          | Weight                     | 630g                                                                                                                                |  |
|                          | Dimensions                 | 95.8mmX74mmX158.5mm                                                                                                                 |  |
|                          | Warranty                   | 3/5 Years                                                                                                                           |  |