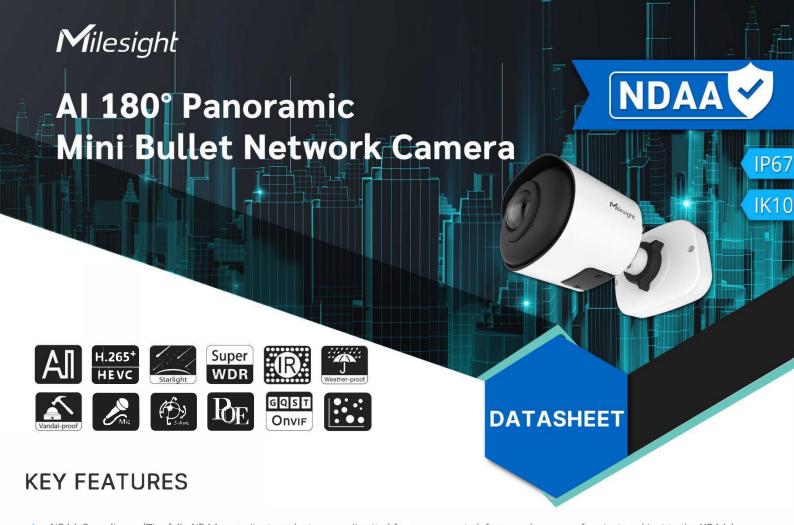

#### 180° Panoramic View

The camera is perfect for whole picture viewing experience. It catches 180° horizontal coverage and 95° vertical coverage, achieving 180° panoramic viewing with only single sensor, which is a revolutionary creation in the bullet model.