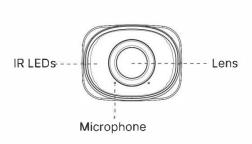

#### 180° Panoramic View

The camera is perfect for whole picture viewing experience. It catches 180° horizontal coverage and 95° vertical coverage, achieving 180° panoramic viewing with only single sensor, which is a revolutionary creation in the bullet model.

## 4K Video Viewing Experience

The camera performs well in catching detailed image with 4K HD resolution regardless of the moving speed.