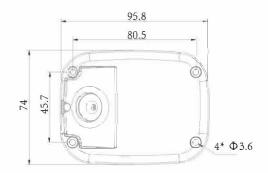

### Structure Diagrams

Units: mm

# AI 180° Panoramic Mini Bullet Network Camera

| Intelligent<br>Analytics | Video Analysis             | Region Entrance, Region Exiting, Advanced Motion Detection, Tamper Detection, Line Crossing, Loitering, Object Left, Object Removed |  |
|--------------------------|----------------------------|-------------------------------------------------------------------------------------------------------------------------------------|--|
|                          | People Counting&<br>Report | Count the number of people entering or exiting, up to 4 detection areas for regional people counting                                |  |
| System                   | Storage                    | Support microSD/SDHC/SDXC Card Local Storage, up to 256G                                                                            |  |
|                          | Advanced Function          | Heat Map, BLC, HLC, 2D DNR, 3D DNR, Defog, AWB, IP Address Filtering, AGC, Anti-flicker, Corridor Mode, Deblur, Watermark           |  |
|                          | SIP/VoIP Support           | Yes, Voice & Video-over-IP                                                                                                          |  |
|                          | Event Trigger              | Motion Detection, Network Disconnection, Audio Alarm, etc.                                                                          |  |
|                          | Event Action               | FTP Upload, SMTP Upload, SD Card Record, SIP Phone, HTTP Notification, etc.                                                         |  |
|                          | System Compatibility       | ONVIF Profile G & Q & S & T, API                                                                                                    |  |
| General                  | Working Temperature        | -40℃~60℃                                                                                                                            |  |
|                          | Working Humidity           | 0~95%(Non-condensing)                                                                                                               |  |
|                          | Power Supply               | PoE (802.3af) / DC 12V $\pm$ 10%                                                                                                    |  |
|                          | Power Consumption          | 7W MAX<br>9W MAX (With IR on)                                                                                                       |  |
|                          | Weather Proof              | Up to IP67-rated for Weather-resistant Performance                                                                                  |  |
|                          | Housing                    | Vandal-proof IK10-rated Metal Housing                                                                                               |  |
|                          | Weight                     | 630g                                                                                                                                |  |
|                          | Dimensions                 | 95.8mmX74mmX158.5mm                                                                                                                 |  |
|                          | Warranty                   | 3/5 Years                                                                                                                           |  |